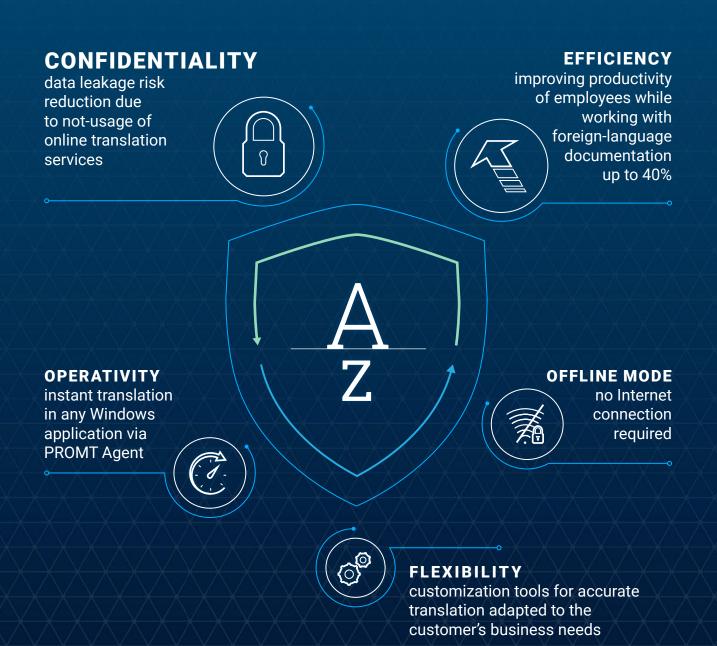

## SECURE MACHINE TRANSLATION

Reliable business solution for translation of texts, business correspondence, websites and documents

#### TRANSLATION BASED ON INDUSTRY AND CORPORATE SPECIFICS

Specialized dictionaries and profiles, various tools for fine linguistic tuning, capability of agile integration into corporate resources (dictionaries, glossaries, Translation Memories, lists of proper names), translation in respect of corporate style.

#### INSTANT TRANSLATION OF DOCUMENTS OF ANY FORMAT

The translator application takes into account the type and subject matter of the document, preserves the formatting and consequently optimizes the work with documents in foreign languages and cuts the time of translation of reports, presentations, marketing materials.

#### TRANSLATION FOR ANY TASKS

An accurate translation of texts of any size, modern general purpose dictionaries and specialized science- and industry-specific dictionaries – all you need to translate in one application.

## TRANSLATION EVERYWHERE DESIRED

PROMT Agent allows for translating without switching between application screens. Simply select a word or a text fragment in any program (MS Word, Excel, PowerPoint, Adobe Reader/Acrobat, browsers, messengers) and the resulting translation will appear in a popup window next to the original text.