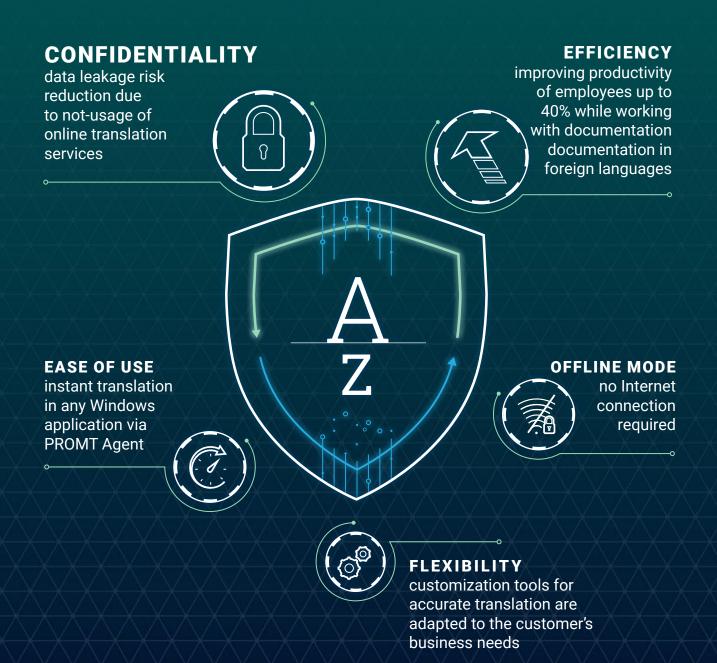

PTS optimizes the work with documents in foreign languages and cuts the time of translation of reports, presentations, marketing materials.